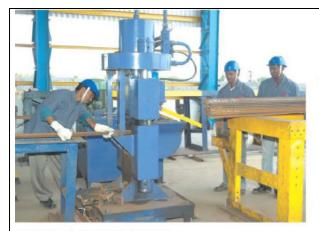

HYDRAULIC CUTTING MACHINE

RADIAL DRILLING MACHINE

## FABRICATION SHOP

NOTCHING MACHINE

PUNCHING PRESS

POWER PRESS C & H TYPE- 50,75,100,150 MT RADIAL, MAGNATIC & STAND TYPE DRILLING MACHINES MIG/MAG & ARC WELDING MACHINE BOLT THREADING MACHINE UNIVERSAL TESTING MACHINE 600 KN HARDNESS TESTING MACHINE POWER SHEARING MACHINE LATHE, GRINDING & GAS CUTTING MACHINES NOTCHING & ANGLE BENDING MACHINES. EOT CRANES 5 MT, 2 MT, 1MT

#### CAPACITY : 24000 MT/ YEAR (INHOUSE)

FABRICATION IS AN IMPORTANT FACTOR OF DESIGN FOR THE QUALITY OF TOWER. IF FABRICATION OF TOWER IS NOT PROPER THEN STRUCTURAL CAPACITY OF THE TOWER MAY BE REDUCED CONSIDERABLY.