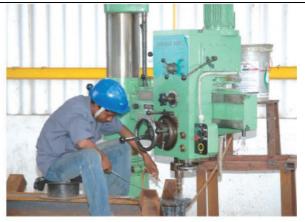

HYDRAULIC CUTTING MACHINE

RADIAL DRILLING MACHINE

## FABRICATION SHOP

NOTCHING MACHINE

PUNCHING PRESS

POWER PRESS C & H TYPE- 50,75,100,150 MT RADIAL, MAGNATIC & STAND TYPE DRILLING MACHINES MIG/MAG & ARC WELDING MACHINE BOLT THREADING MACHINE UNIVERSAL TESTING MACHINE 600 KN HARDNESS TESTING MACHINE POWER SHEARING MACHINE LATHE, GRINDING & GAS CUTTING MACHINES NOTCHING & ANGLE BENDING MACHINES. EOT CRANES 5 MT, 2 MT, 1MT

#### CAPACITY : 24000 MT/ YEAR (INHOUSE)

FABRICATION IS AN IMPORTANT FACTOR OF DESIGN FOR THE QUALITY OF TOWER. IF FABRICATION OF TOWER IS NOT PROPER THEN STRUCTURAL CAPACITY OF THE TOWER MAY BE REDUCED CONSIDERABLY.