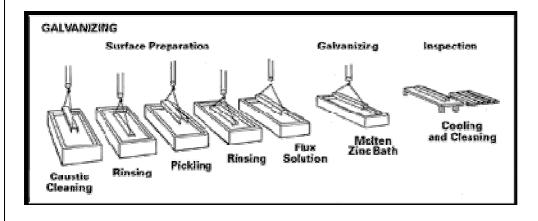

## **GALVANIZING SHED**

GALVANIZING BATH : 1 UNIT PRE TREATMENT TANKS: 9 UNITS EOT CRANES 5 MT, 2 MT, 1 MT

CAPACITY : 24000 MT/ YEAR (INHOUSE) SIZE OF THE BATH: 10 M x 1 M x 1.5 M

**IMPACT TESTING** 

**TENSILE AND BAND TESTING** 