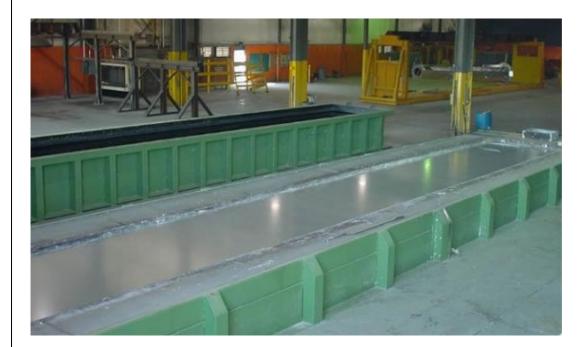

## **GALVANIZING SHED**

GALVANIZING BATH : 1 UNIT PRE TREATMENT TANKS: 9 UNITS EOT CRANES 5 MT, 2 MT, 1 MT

CAPACITY : 24000 MT/ YEAR (INHOUSE) SIZE OF THE BATH: 10 M x 1 M x 1.5 M

**IMPACT TESTING** 

**TENSILE AND BAND TESTING** 